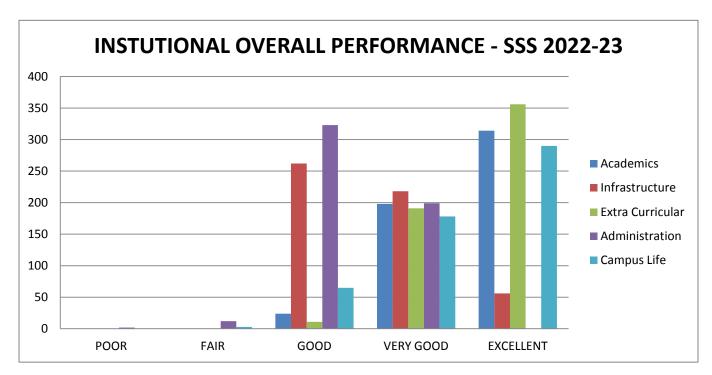

• A total of 536 feedbacks collected.

The questionnaire contained rating points from 1 to 5 points (5: Excellent, 4: Very Good, 3: Good, 2: Fair, 1: Poor), to be scored against the following Criteria:

- 1. Academics Teaching, learning & Evaluation
- 2. Infrastructure Physical facilities, Library and IT
- 3. Extra Curricular Value Added
- 4. Administration
- 5. Campus life Hostel

A graphical report of the survey is show below:

In the survey questionnaire, the suggestions from students were also collected for consideration and implementation.

IQAC, JCC